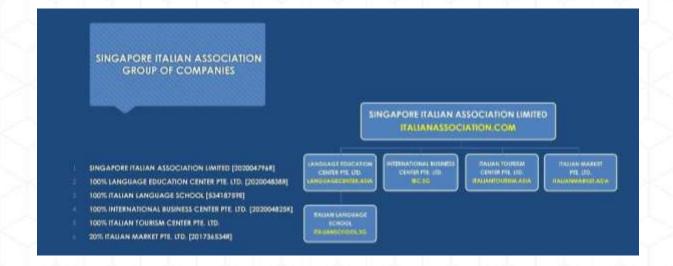

### **T&C COURSE**

The 102h course costs 1800 SGD early bird. 1900 SGD full price.

Lessons every Sunday from 9.00 to 12.00 (Singapore Time).

Language Education Center Pte. Ltd. owns the Italian Language School. The holding company is the Singapore Italian Association Limited.